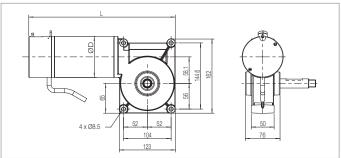

## **Typical Applications**

- > Wheel-chairs
- Stairlifts
- > Electric powered compact vehicles
- > Small vehicles
- > Wheel drives

| Nominal voltage (non-standard voltages on request) | [VDC]             | 12, 24, 36, 48, 60                                                    |
|----------------------------------------------------|-------------------|-----------------------------------------------------------------------|
| Nominal power                                      | [W]               | 100-800                                                               |
| No load speed                                      | [rpm]             | 50-250                                                                |
| Nominal torque                                     | [Nm]              | 5-60                                                                  |
| Motor diameter D                                   | [mm]              | 80, 90, 110, 125                                                      |
| Gear: 1-stage reduction                            | [i]               | bronze: 25, 32, 50<br>plastics: 25, 28, 32.5                          |
| Mounting                                           | -                 | frame, flange, base, etc.                                             |
| Drive shaft                                        | right, left, dual | with key, with flange, with thread milled or teethed                  |
| Insulation<br>Protection                           | Class F<br>IP43   | further versions on request                                           |
| Dimensions                                         | [mm]              | L 295-332, depending on powe brake and encoder; shaft custom specific |