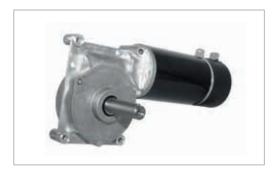

## **Worm Gear Motor PMG**

## **Description**

- DC motor with permanent magnet: 2- and 4-pole
- > Single stage worm gear
- Quiet operation
- > Long life time of carbon brushes
- > Optimised efficiency level
- Compact design
- > Easy to be installed and adaptable to application
- ➤ Electromagnetic holding brake with bowden cable or rotary unlocking (12/24 VDC, 2.5 5 Nm)